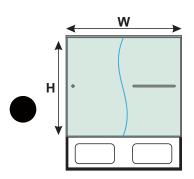

## **BATHTUB 60"**

W 56" to 59 1/2" x H 60 7/8" • Entry Opening: 24" - 27 1/2"

| Model Number   | Glass<br>Thickness | Glass<br>Style | Color/<br>Finish |
|----------------|--------------------|----------------|------------------|
| CK-8BP6060CH1S | 5/16"              | Clear          | Chrome           |
| CK-8BP6060BN1S |                    |                | Brushed Nickel   |