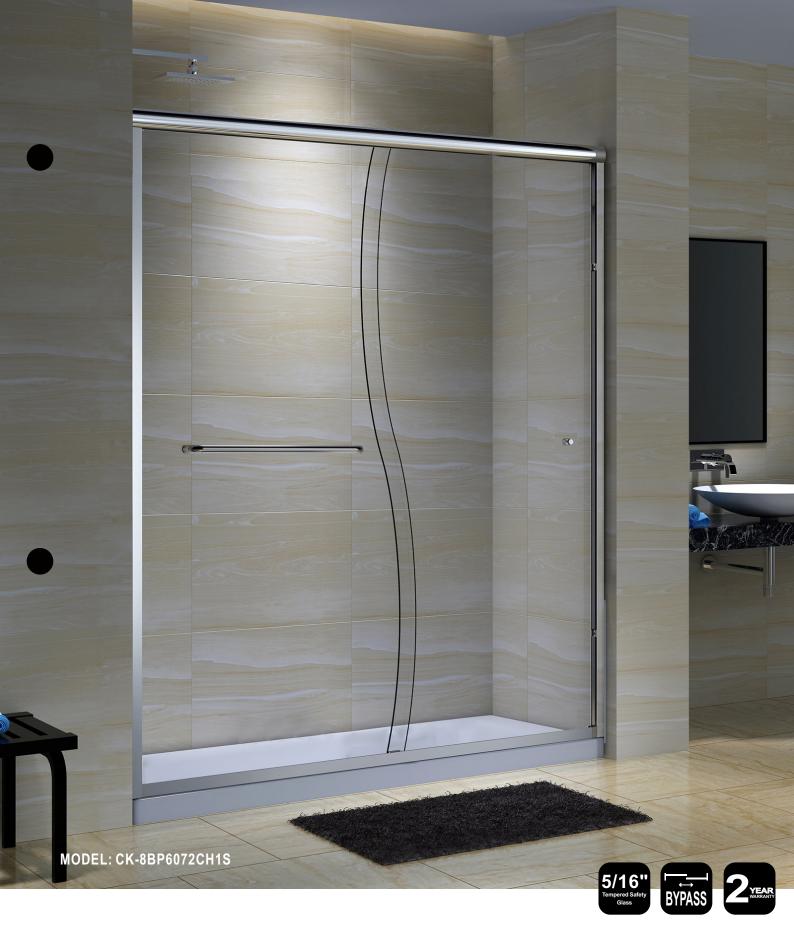

SEMI-FRAMELESS BYPASS SLIDING BATHTUB / SHOWER DOORS WITH S-SHAPED GLASS

## Semi-frameless Bypass Sliding Bathtub / Shower Doors with S-Shaped Glass

Here is a semi-frameless sliding shower door that is elegance, sleek and stylish. CK series S-shaped sliding door offers an enclosure that with tradition functions yet modern design.

## SHOWER 60"

W 56" to 59 1/2" x H 72 1/16" • Entry Opening: 24" - 27 1/2"

| Model Number   | Glass<br>Thickness | Glass<br>Style | Color/<br>Finish |
|----------------|--------------------|----------------|------------------|
| CK-8BP6072CH1S | 5/16"              | Clear          | Chrome           |
| CK-8BP6072BN1S |                    |                | Brushed Nickel   |