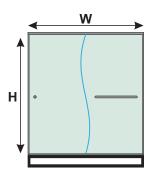

## SHOWER 60"

W 56" to 59 1/2" x H 72 1/16" • Entry Opening: 24" - 27 1/2"

| Model Number   | Glass<br>Thickness | Glass<br>Style | Color/<br>Finish |
|----------------|--------------------|----------------|------------------|
| CK-8BP6072CH1S | 5/16"              | Clear          | Chrome           |
| CK-8BP6072BN1S |                    |                | Brushed Nickel   |